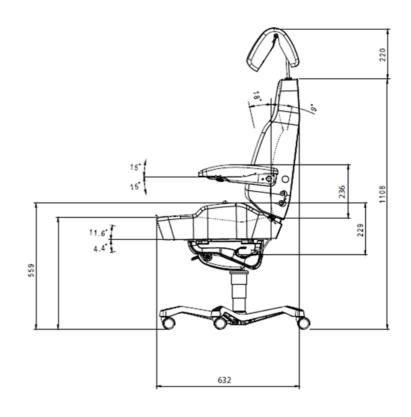

rs.











## **SPECIFICATION**

| Range                                  | Office Range      |
|----------------------------------------|-------------------|
| Model                                  | Executive         |
| Backrest Height                        | High              |
| Seat Cushion Depth                     | Fixed             |
| Seat Cushion Tilt                      | Fixed             |
| Headrest Type                          | Standard Headrest |
| Adjustable Armrests                    | <b>.</b> /        |
|                                        | •                 |
| Manual Air Lumbar                      | <b>~</b>          |
| Manual Air Lumbar<br>Height Adjustment | *                 |

# KAB//Seating

## **Executive Office Chair**

### **DIMENSIONS**





# CONTACT YOUR NEAREST KAB SEATING DISTRIBUTOR FOR MORE INFORMATION

## KAB Seating Ltd

Round Spinney Northampton NN3 8RS T +44 (0) 1604 790500 F +44 (0) 1604 790155 E infouk@cvgrp.com