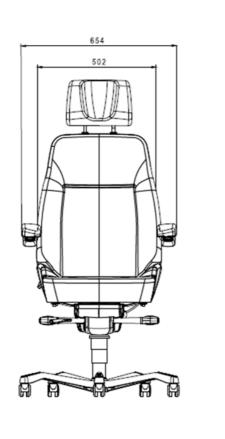

sers.











## **SPECIFICATION**

| Range                                  | Office Range      |
|----------------------------------------|-------------------|
| Model                                  | Executive         |
| Backrest Height                        | High              |
| Seat Cushion Depth                     | Fixed             |
| Seat Cushion Tilt                      | Fixed             |
| Headrest Type                          | Standard Headrest |
| Adjustable Armrests                    | <b>.</b> /        |
|                                        | •                 |
| Manual Air Lumbar                      | <b>~</b>          |
| Manual Air Lumbar<br>Height Adjustment | *                 |

# KAB//Seating

## **Executive Office Chair**

### **DIMENSIONS**





# CONTACT YOUR NEAREST KAB SEATING DISTRIBUTOR FOR MORE INFORMATION

## KAB Seating Ltd

Round Spinney Northampton NN3 8RS T +44 (0) 1604 790500 F +44 (0) 1604 790155 E infouk@cvgrp.com