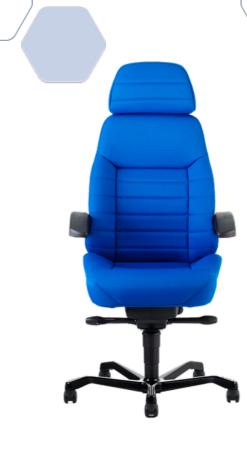

### **OVERVIEW**

The Executive is ideal for all office and 24/7 environments. Its wide flat cushions also make it ideal for large users.